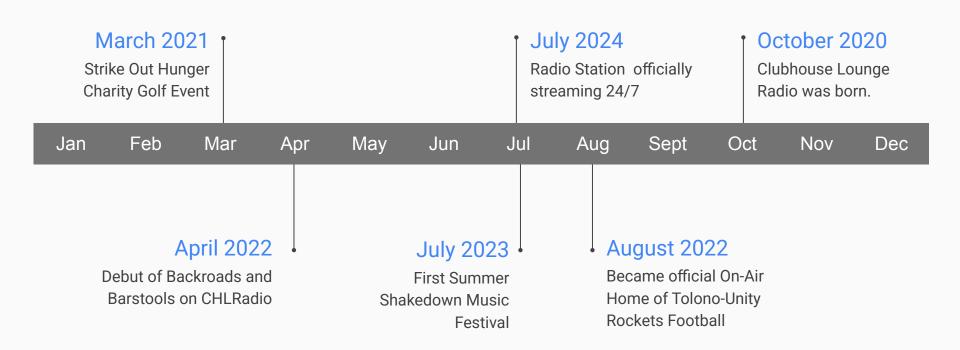

ms become a reality. Along with their two children, Kendyl (Age 8) and Mason (Age 3), they live in Monticello where they plan on raising their family for many years.

Clubhouse Lounge Radio is an independent, family owned online radio station that streams 24/7 at Clubhouse217.com. It provides hit music from the past 60 years, and is the on-air home of Tolono Unity Rockets Football.

The goal of the station is to make listeners smile. We play music that brings you back to fun times in your lives and can take away the worries of the world, all while giving back to the communities with charity events and fundraisers.

Thank you for allowing our family to become part of your family.

## THE GIBSON FAMILY



Keith, Lori, Kendyl and Mason

### Milestones

"Chasing Dreams...Building Legacies"







### **WEEKLY SHOWS**

TAKE A LOOK AT OUR WEEKLY SHOW LINEUP



### CLUBHOUSE 217 REGULAR ROTATION

Clubhouse Lounge
Radio streams 24/7
with hit music
including country, pop,
classic rock and
today's hits.



### RETRO REWIND PARTY

Retro Rewind Party airs every Friday and Saturday night from 8pm to midnight playing fun party songs from the 80s, 90s, 2000s and 2010s.



### LOCAL MUSIC SPOTLIGHT

Local Music Spotlight airs from 3am to 5am every day and showcases musical talent from local singers/songwriters.



### LATE NIGHT LOVE SONGS

DJ Richard Smooth brings in the love songs and ballads of the past 60 years and it's guaranteed to keep you satisfied.

## COST OTHER LOCAL STATIONS



For years, radio stations and their parent companies have cost local businesses large amounts of thei