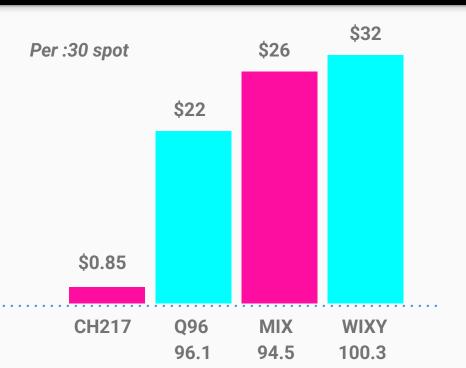

## COST OTHER LOCAL STATIONS

For years, radio stations and their parent companies have cost local businesses large amounts of their advertising budget just to fill air time.

Clubhouse Lounge Radio is changing the industry by helping small businesses grow with minimal cost.

## **WHY ADVERTISE WITH CLUBHOUSE 217?**

CLUBHOUSE 217 OFFERS AFFORDABLE ADVERTISING THAT WILL REACH THOUSANDS IN CENTRAL ILLINOIS WITH OPTIONS BOTH ON-AIR AND DIGITALLY. CLUBHOUSE 217 PUTS A FOCUS ON HELPING SMALL BUSINESSES GROW AT A COST THAT IS AFFORDABLE AND GETS A RETURN ON THEIR INVESTMENT. BUYING RADIO ADVERTISING SHOULDN'T COST AN ENTIRE MARKETING BUDGET TO GROW YOUR BUSINESS AND THAT IS WHY WE ARE PROUD TO OFFER AFFORDABLE ADVERTISING TO HELP YOU ACHIEVE YOUR BUSINESS GOALS.