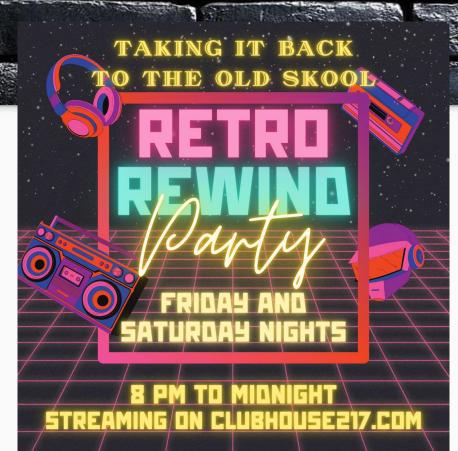

### RETRO REWIND PARTY

Retro Rewind Party airs every Friday and Saturday night from 8pm to midnight playing fun party songs from the 80s, 90s, 2000s and 2010s.