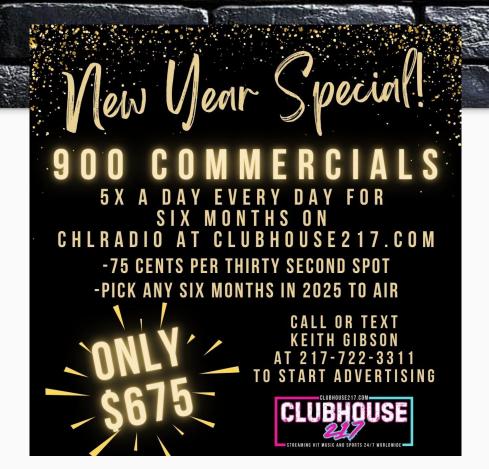

## NEW YEAR SPECIAL

5-30 SECOND SPOTS PER DAY

6 MONTH COMMITMENT REQUIRED

TOTAL OF 900 COMMERCIALS

**TOTAL INVESTMENT: \$675** 

MAKE IT A 12 MONTH INVESTMENT FOR ONLY \$1200