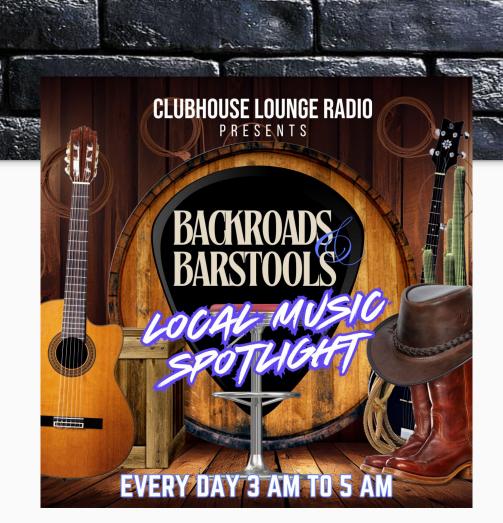

### LOCAL MUSIC SPOTLIGHT

Local Music Spotlight airs from 3am to 5am every day and showcases musical talent from local singers/songwriters.